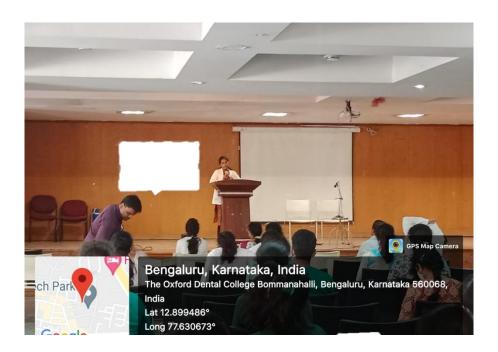

## THE OXFORD DENTAL COLLEGE

A lecture on "Yoga and Wellness" conducted at The Oxford Dental College by Dr. Sneharaj on 22<sup>nd</sup> April 2022.

## **REPORT OF THE PROGRAMME**

The Oxford Dental College conducted a capability enhancement course on "Yoga and Wellness"

for the PG and UG students and faculty by Dr. Sneharaj.

The course was conducted on 22<sup>nd</sup> April 2022. A total of **247** participants attended the program of which few were under graduates, post graduates and faculty. Everyone assembled at 09:00 am in the College Auditorium for registration. The course started at 09:30 am which included the yoga sessions.