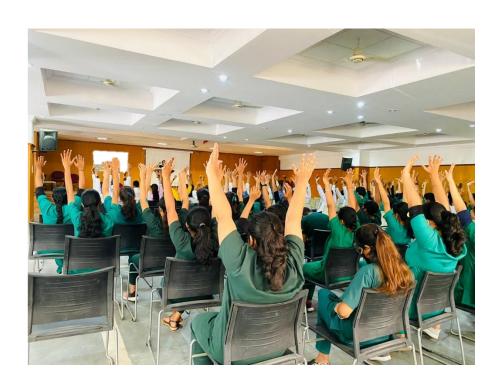

## **REPORT OF THE PROGRAMME**

The Oxford Dental College conducted a capability enhancement course on "Yoga and Wellness"

for the PG and UG students and faculty by Dr. Sneharaj.

The course was conducted on 22<sup>nd</sup> April 2022. A total of **247** participants attended the program of which few were under graduates, post graduates and faculty. Everyone assembled at 09:00 am in the College Auditorium for registration. The course started at 09:30 am which included the yoga sessions.

09:30 am – 09:45 am Welcoming the gathering

09:45 am – 10:00 am Introducing the Speaker

11:00 am – 12:00 pm Demonstration of different asanas

12:00 pm – 12:15 pm Vote of thanks